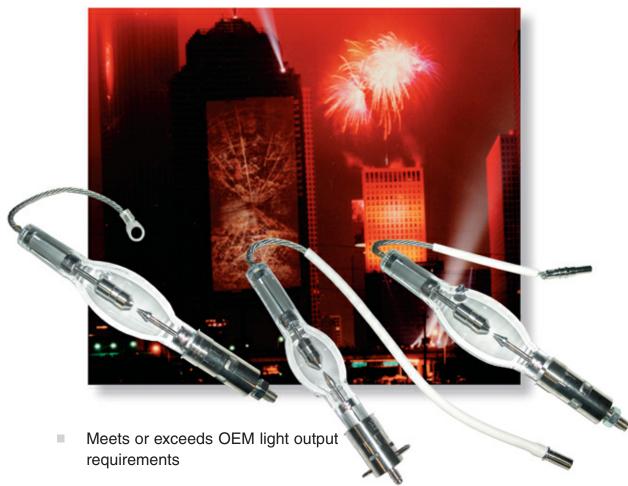

## LTI XENON LAMPS for Large Venue Video Projector Applications

- Rugged ribbon seal construction is highly resistant to shock and vibration
- Long life
- Highly flexible cable reduces strain on end of lamp
- Fully tested in real world applications

PERFECT FIT REPLACEMENT FOR OEM LAMPS IN THE FOLLOWING APPLICATIONS:

| Projector Model              | LTI Lamp Model  | Wattage |
|------------------------------|-----------------|---------|
| Digital Projection 28sx/35HD | LTIX-3002W-SHSC | 3000    |
| Christie Roadie X10/S12      | LTIX-1604W-HS   | 1900    |
| Barco ELM R12/R18            | LTIX-3003W-SHSC | 3000    |